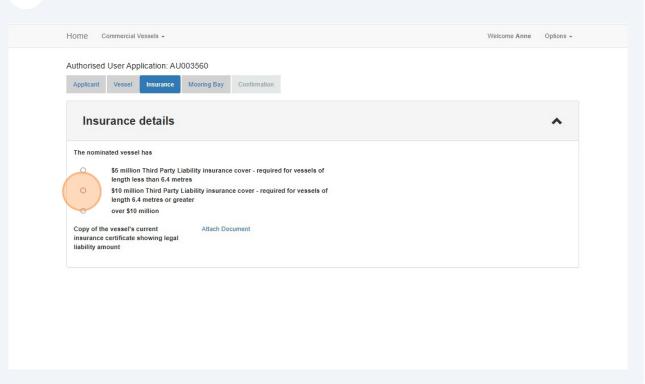

#### **12** Select appropriate insurance option based on vessel length

**13** Attach a "Copy of the vessel's current insurance certificate showing legal liability amount"

| Authorised I |                                                                                                              |   |
|--------------|--------------------------------------------------------------------------------------------------------------|---|
|              | Jser Application: AU003560                                                                                   |   |
| Applicant    | Vessel Insurance Mooring Bay Confirmation                                                                    |   |
| Insur        | ance details                                                                                                 | • |
| The nomina   | ied vessel has                                                                                               |   |
| 0            | \$5 million Third Party Liability insurance cover - required for vessels of<br>length less than 6.4 metres   |   |
| ۲            | \$10 million Third Party Liability insurance cover - required for vessels of<br>length 6.4 metres or greater |   |
| 0            | over \$10 million                                                                                            |   |
|              | vessel's current<br>trifficate showing legal<br>unt                                                          |   |