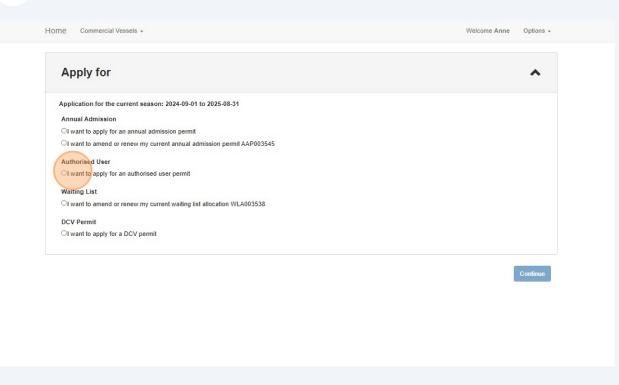

Click "I want to apply for an authorised user permit", then click "Continue"

| 10Me Commercial Vessels +                                                                                                                                                                                                                                                                                                                                                                                                                                                                                                                                                                                                                                                                                                                                                                                                                                                                                                                                                                                         |                                                                 | Welcome Anne Options - |
|-------------------------------------------------------------------------------------------------------------------------------------------------------------------------------------------------------------------------------------------------------------------------------------------------------------------------------------------------------------------------------------------------------------------------------------------------------------------------------------------------------------------------------------------------------------------------------------------------------------------------------------------------------------------------------------------------------------------------------------------------------------------------------------------------------------------------------------------------------------------------------------------------------------------------------------------------------------------------------------------------------------------|-----------------------------------------------------------------|------------------------|
| Apply for                                                                                                                                                                                                                                                                                                                                                                                                                                                                                                                                                                                                                                                                                                                                                                                                                                                                                                                                                                                                         |                                                                 | ^                      |
| Application for the current season: 2024-09-                                                                                                                                                                                                                                                                                                                                                                                                                                                                                                                                                                                                                                                                                                                                                                                                                                                                                                                                                                      | 11 to 2025-08-31                                                |                        |
| Annual Admission                                                                                                                                                                                                                                                                                                                                                                                                                                                                                                                                                                                                                                                                                                                                                                                                                                                                                                                                                                                                  |                                                                 |                        |
| OI want to apply for an annual admission perm<br>OI want to amend or renew my current annua                                                                                                                                                                                                                                                                                                                                                                                                                                                                                                                                                                                                                                                                                                                                                                                                                                                                                                                       | d                                                               |                        |
|                                                                                                                                                                                                                                                                                                                                                                                                                                                                                                                                                                                                                                                                                                                                                                                                                                                                                                                                                                                                                   | $\frown$                                                        |                        |
| Authorised User<br>I want to apply for an authorised user perminent of the second | (?)                                                             |                        |
| Waiting List                                                                                                                                                                                                                                                                                                                                                                                                                                                                                                                                                                                                                                                                                                                                                                                                                                                                                                                                                                                                      | •                                                               |                        |
| OI want to amend or renew my current waiting                                                                                                                                                                                                                                                                                                                                                                                                                                                                                                                                                                                                                                                                                                                                                                                                                                                                                                                                                                      |                                                                 |                        |
| DCV Permit                                                                                                                                                                                                                                                                                                                                                                                                                                                                                                                                                                                                                                                                                                                                                                                                                                                                                                                                                                                                        | Create authorised user                                          |                        |
| OI want to apply for a DCV permit                                                                                                                                                                                                                                                                                                                                                                                                                                                                                                                                                                                                                                                                                                                                                                                                                                                                                                                                                                                 | application                                                     |                        |
|                                                                                                                                                                                                                                                                                                                                                                                                                                                                                                                                                                                                                                                                                                                                                                                                                                                                                                                                                                                                                   | Are you sure you want to create an authorised user application? |                        |
|                                                                                                                                                                                                                                                                                                                                                                                                                                                                                                                                                                                                                                                                                                                                                                                                                                                                                                                                                                                                                   |                                                                 |                        |
|                                                                                                                                                                                                                                                                                                                                                                                                                                                                                                                                                                                                                                                                                                                                                                                                                                                                                                                                                                                                                   | Accept Cancel                                                   | Continue               |
|                                                                                                                                                                                                                                                                                                                                                                                                                                                                                                                                                                                                                                                                                                                                                                                                                                                                                                                                                                                                                   |                                                                 |                        |